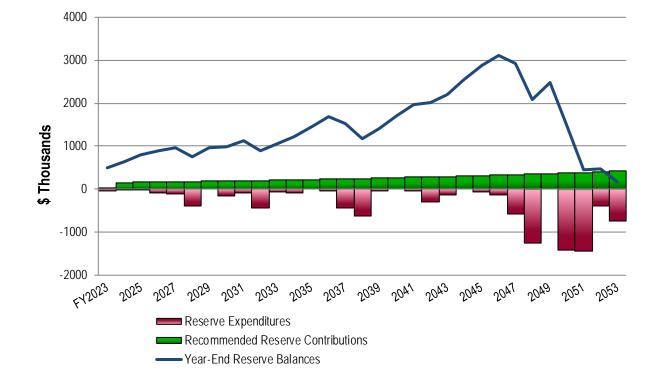

|      | Reserve            | Reserve       |      | Reserve            | Reserve       |      | Reserve            | Reserve       |
|------|--------------------|---------------|------|--------------------|---------------|------|--------------------|---------------|
| Year | Contributions (\$) | Balances (\$) | Year | Contributions (\$) | Balances (\$) | Year | Contributions (\$) | Balances (\$) |
| 2024 | 153,300            | 625,796       | 2034 | 216,500            | 1,212,844     | 2044 | 305,300            | 2,550,897     |
| 2025 | 158,700            | 794,963       | 2035 | 224,100            | 1,463,442     | 2045 | 316,000            | 2,866,307     |
| 2026 | 164,300            | 880,233       | 2036 | 231,900            | 1,692,969     | 2046 | 327,100            | 3,118,531     |
| 2027 | 170,100            | 960,902       | 2037 | 240,000            | 1,523,200     | 2047 | 338,500            | 2,928,697     |
| 2028 | 176,100            | 753,919       | 2038 | 248,400            | 1,174,747     | 2048 | 350,300            | 2,079,849     |
| 2029 | 182,300            | 953,120       | 2039 | 257,100            | 1,413,359     | 2049 | 362,600            | 2,487,672     |
| 2030 | 188,700            | 992,841       | 2040 | 266,100            | 1,710,387     | 2050 | 375,300            | 1,477,465     |
| 2031 | 195,300            | 1,115,110     | 2041 | 275,400            | 1,975,021     | 2051 | 388,400            | 446,942       |
| 2032 | 202,100            | 897,452       | 2042 | 285,000            | 2,002,142     | 2052 | 402,000            | 470,717       |
| 2033 | 209,200            | 1,062,581     | 2043 | 295,000            | 2,198,573     | 2053 | 416,100            | 157,659       |

### **Cypress Shadows** Recommended Reserve Funding Table and Graph

# **RESERVE FUNDING PLAN**

| CASH FLO | W ANALYSIS |
|----------|------------|
|----------|------------|

| Cypress Shadows                                    |          |                  |                  |                  |                  |                  |                   |                  |                  |                    |                  |                    |                    |                    |                    |                    |                    |
|----------------------------------------------------|----------|------------------|------------------|------------------|------------------|------------------|-------------------|------------------|------------------|--------------------|------------------|--------------------|--------------------|--------------------|--------------------|--------------------|--------------------|
| Community Development District                     |          | <u> </u>         | Individual Res   | erve Budgets     | & Cash Flow      | s for the Nex    | <u>t 30 Years</u> |                  |                  |                    |                  |                    |                    |                    |                    |                    |                    |
| Estero, Florida                                    |          | FY2023           | 2024             | 2025             | 2026             | 2027             | 2028              | 2029             | 2030             | 2031               | 2032             | 2033               | 2034               | 2035               | 2036               | 2037               | 2038               |
| Reserves at Beginning of Year                      | (Note 1) | 506,165          | 487,800          | 625,796          | 794,963          | 880,233          | 960,902           | 753,919          | 953,120          | 992,841            | 1,115,110        | 897,452            | 1,062,581          | 1,212,844          | 1,463,442          | 1,692,969          | 1,523,200          |
| Total Recommended Reserve Contributions            | (Note 2) | 23,333           | 153,300          | 158,700          | 164,300          | 170,100          | 176,100           | 182,300          | 188,700          | 195,300            | 202,100          | 209,200            | 216,500            | 224,100            | 231,900            | 240,000            | 248,400            |
| Estimated Interest Earned, During Year             | (Note 3) | 3,302            | 11,026           | 14,067           | 16,586           | 18,229           | 16,978            | 16,901           | 19,267           | 20,871             | 19,926           | 19,406             | 22,529             | 26,498             | 31,252             | 31,843             | 26,712             |
| Anticipated Expenditures, By Year                  |          | (45,000)         | (26,330)         | (3,600)          | (95,616)         | (107,660)        | (400,061)         | 0                | (168,247)        | (93,902)           | (439,684)        | (63,477)           | (88,766)           | 0                  | (33,625)           | (441,612)          | (623,565)          |
| Anticipated Reserves at Year End                   |          | <u>\$487,800</u> | <u>\$625,796</u> | <u>\$794,963</u> | <u>\$880,233</u> | <u>\$960,902</u> | <u>\$753,919</u>  | <u>\$953,120</u> | <u>\$992,841</u> | <u>\$1,115,110</u> | <u>\$897,452</u> | <u>\$1,062,581</u> | <u>\$1,212,844</u> | <u>\$1,463,442</u> | <u>\$1,692,969</u> | <u>\$1,523,200</u> | <u>\$1,174,747</u> |
| Predicted Reserves based on 2023 funding level of: | \$70,000 | 487,800          | 541,663          | 619,560          | 606,079          | 580,164          | 258,406           | 334,274          | 241,731          | 222,425            | (146,507)        | (142,849)          |                    |                    |                    |                    |                    |

| (continued)                             | Individual Re      | eserve Budget      | ts & Cash Flo      | ws for the Ne      | xt 30 Years, C     | <u>Continued</u>   |                    |                    |                    |                    |                    |                    |                  |                  |                  |
|-----------------------------------------|--------------------|--------------------|--------------------|--------------------|--------------------|--------------------|--------------------|--------------------|--------------------|--------------------|--------------------|--------------------|------------------|------------------|------------------|
|                                         | 2039               | 2040               | 2041               | 2042               | 2043               | 2044               | 2045               | 2046               | 2047               | 2048               | 2049               | 2050               | 2051             | 2052             | 2053             |
| Reserves at Beginning of Year           | 1,174,747          | 1,413,359          | 1,710,387          | 1,975,021          | 2,002,142          | 2,198,573          | 2,550,897          | 2,866,307          | 3,118,531          | 2,928,697          | 2,079,849          | 2,487,672          | 1,477,465        | 446,942          | 470,717          |
| Total Recommended Reserve Contributions | 257,100            | 266,100            | 275,400            | 285,000            | 295,000            | 305,300            | 316,000            | 327,100            | 338,500            | 350,300            | 362,600            | 375,300            | 388,400          | 402,000          | 416,100          |
| Estimated Interest Earned, During Year  | 25,625             | 30,928             | 36,489             | 39,378             | 41,591             | 47,024             | 53,636             | 59,256             | 59,874             | 49,590             | 45,223             | 39,259             | 19,054           | 9,086            | 6,222            |
| Anticipated Expenditures, By Year       | (44,113)           | 0                  | (47,255)           | (297,257)          | (140,160)          | 0                  | (54,226)           | (134,132)          | (588,209)          | (1,248,738)        | 0                  | (1,424,766)        | (1,437,977)      | (387,311)        | (735,380)        |
| Anticipated Reserves at Year End        | <u>\$1,413,359</u> | <u>\$1,710,387</u> | <u>\$1,975,021</u> | <u>\$2,002,142</u> | <u>\$2,198,573</u> | <u>\$2,550,897</u> | <u>\$2,866,307</u> | <u>\$3,118,531</u> | <u>\$2,928,697</u> | <u>\$2,079,849</u> | <u>\$2,487,672</u> | <u>\$1,477,465</u> | <u>\$446,942</u> | <u>\$470,717</u> | <u>\$157,659</u> |
|                                         |                    |                    |                    |                    |                    |                    |                    |                    |                    |                    |                    |                    | (NOTE 5)         | (                | NOTES 4&5)       |

5) Threshold Funding Years (reserve balance at critical point).