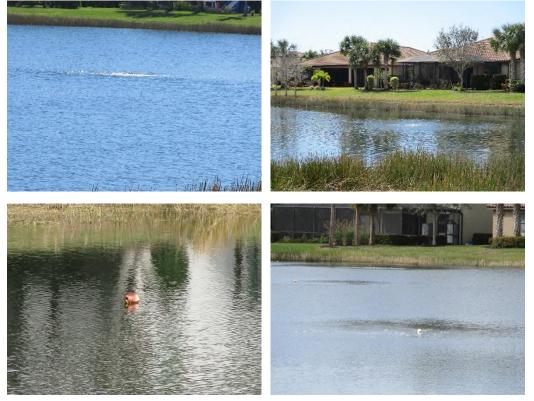

## **Ponds, Erosion Control**

*Line Item:* 4.710

Quantity: Approximately 29,400 linear feet of natural vegetation shorelines

*History:* The District added plantings as erosion control measures in 2022.

*Condition:* Good to fair overall with minimal to no erosion evident at shoreline evident.

Pond overview

Pond overview

Pond overview

Pond overview with new plantings installed

Pond overview

Pond overview

Pond overview

Minor shoreline erosion remediation

Minor shoreline erosion remediation

**Useful Life:** Shorelines are subject to fluctuations in water levels, increased plant growth and migrating storm and ground water resulting in the need for erosion control measures up to every 15 years.

**Component Detail Notes:** The steep shoreline embankments are likely to exacerbate soil movement and erosion. The use and maintenance of landscape, natural vegetation and/or stone rip rap along the pond shorelines will help maintain an attractive appearance and prevent soil erosion.