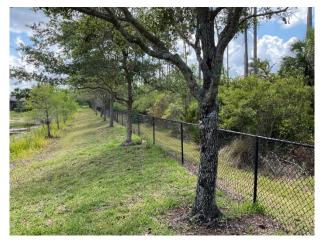

### Fences, Chain Link

Line Item: 4.220

**Quantity:** Approximately 4,200 linear feet of chain link fence located at the east perimeter of the community.

History: Original

**Condition:** Good to fair overall with isolated finish deterioration, warped webbing and damage evident. Our visual conditional assessment in certain areas was limited due the presence of vegetation covering sections of the chain link fence

Chain link fence overview

Chain link fence overview

**Finish deterioration** 

Fence warped webbing

Fence damage

Chain link fence covered in foliage

Useful Life: Up to 25 years

*Preventative Maintenance Notes:* We note the following select recommended preventative maintenance activities to maximize the remaining useful life: