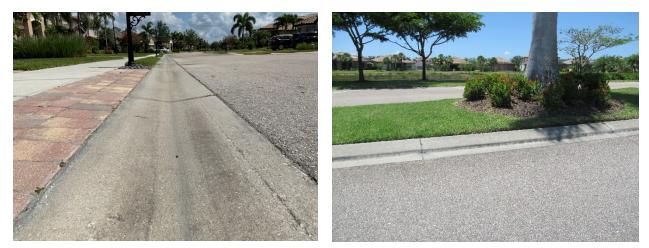

### Asphalt Pavement, Repaving

Line Items: 4.020 and 4.040

*Quantity:* Approximately 60,800 square yards at the streets

History:

- Repaving: Original; Management and the Board informs us the District plans to fund the near term mill and overlay of the roads outside of reserves in 2030.
- Repairs: Patching and repairs in 2022

*Condition:* Fair overall with isolated cracks, previous patch repairs, raveling, and slippage evident.

Asphalt pavement street overview

Asphalt pavement street overview

Asphalt pavement street overview

Pavement slippage at the Cypress Shadows Boulevard