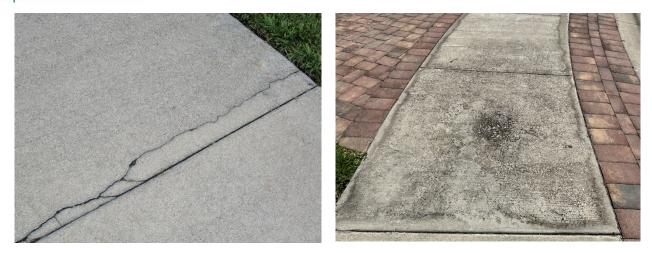

### **Concrete Sidewalks**

*Line Item:* 4.140

Quantity: Approximately 194,600 square feet of concrete sidewalks

History: The District conducted partial repairs to the concrete sidewalks in 2022.

**Condition:** Good to fair overall with isolated cracks and damage evident.

Concrete sidewalk overview

Concrete sidewalk overview

Concrete cracks

Concrete sidewalk damage

Useful Life: Up to 65 years although interim deterioration of areas is common

*Preventative Maintenance Notes:* We note the following select recommended preventative maintenance activities to maximize the remaining useful life: