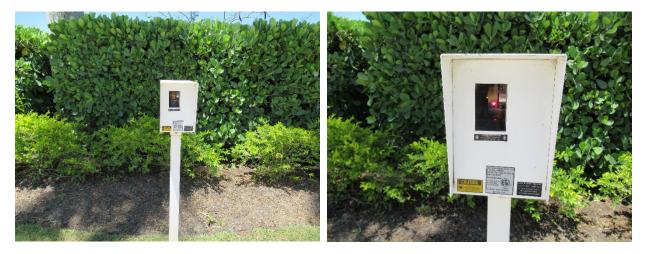

### **Gate Entry System**

*Line Item:* 4.310

Quantity: One barcode reader

History: Original

*Condition:* Reported in satisfactory operational condition.

Barcode reader

**Barcode reader** 

Useful Life: 10- to 15-years