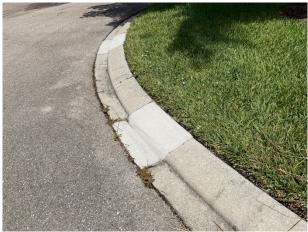

### **Concrete Curbs and Gutters**

*Line Item:* 4.110

Quantity: Approximately 45,400 linear feet

*History:* The District conducted partial repairs to the concrete curbs and gutters in 2021-2022.

*Condition:* Good to fair overall with isolated cracks, damage and previous repairs evident.

Concrete gutter overview

Concrete curb overview

Concrete curb damage

Concrete gutter damage

Concrete gutter cracks

Concrete gutter damage

Previous repairs on concrete curb

Useful Life: Up to 65 years although interim deterioration of areas is common