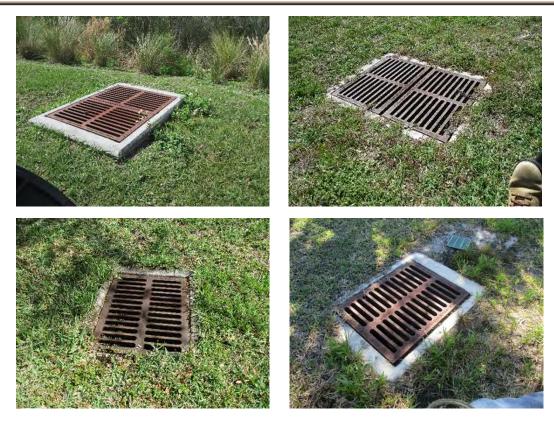

### **Catch Basins**

*Line Item:* 4.100

Quantity: 85 catch basins<sup>1</sup>

*History:* The District conducted inspection and partial repairs in 2021 through 2022 to failing catch basins.

*Condition:* Good to fair overall with isolated damage and possible settlement evident.

Catch basin overview

Possible settlement occurring

Pavement damage near catch basin

<sup>1</sup> We utilize the terminology catch basin to refer to all storm water collection structures including curb inlets.

**Useful Life:** The useful life of catch basins is up to 65 years. However, achieving this useful life usually requires interim capital repairs or partial replacements every 15- to 20-years.

*Component Detail Notes:* Erosion causes settlement around the collar of catch basins. Left unrepaired, the entire catch basin will shift and need replacement.