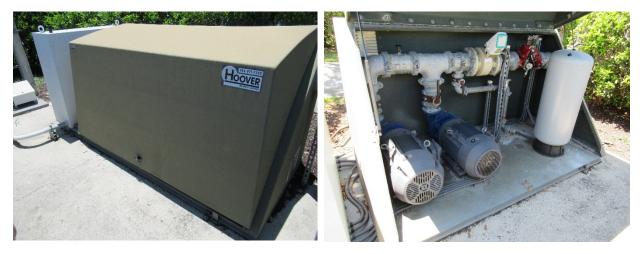

### Irrigation System, Pump Station

### *Line Item:* 4.405

*Quantity:* One irrigation pump station with two 30 HP pumps, balance tank, flowmeter and controls.

### *History:* Original

*Condition:* Reported satisfactory condition and Management and the Board do not report any deficiencies

Irrigation pump station

Irrigation pump station

Useful Life: Up to 25 years