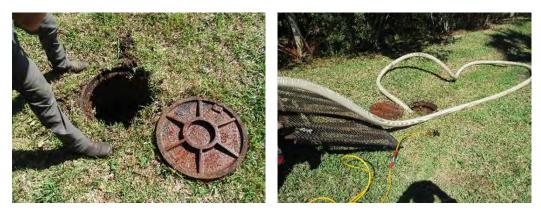

### **Catch Basins**

*Line Item:* 4.100

Quantity: 85 catch basins<sup>1</sup>

*History:* The District conducted inspection and partial repairs in 2021 through 2022 to failing catch basins.

*Condition:* Good to fair overall with isolated damage and possible settlement evident.

Catch basin overview

Possible settlement occurring

Pavement damage near catch basin

<sup>1</sup> We utilize the terminology catch basin to refer to all storm water collection structures including curb inlets.