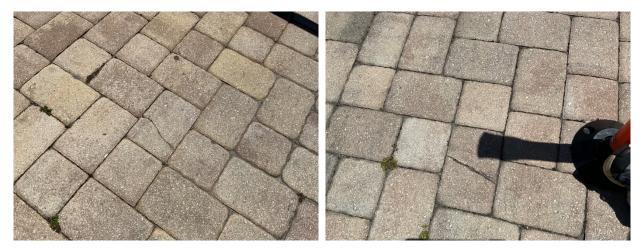

### Pavers, Masonry

Line Item: 4.620

*Quantity:* Approximately 5,070 square feet at the gate house

History: Original. The pavers were reset and cleaned in 2021.

Condition: Good to fair overall isolated cracks and oil stains evident

**Pavers overview** 

**Pavers overview** 

**Paver cracks** 

Pavers cracks

**Oil stains** 

Useful Life: 15- to 20-years

**Component Detail Notes:** The following diagram depicts the typical components of a masonry paver system although it may not reflect the actual configuration at Cypress Shadow Community Development District: