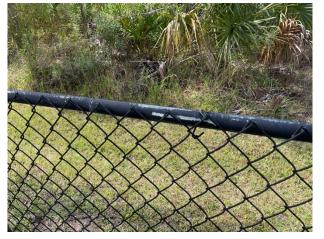

### Fences, Chain Link

Line Item: 4.220

**Quantity:** Approximately 4,200 linear feet of chain link fence located at the east perimeter of the community.

History: Original

**Condition:** Good to fair overall with isolated finish deterioration, warped webbing and damage evident. Our visual conditional assessment in certain areas was limited due the presence of vegetation covering sections of the chain link fence

Chain link fence overview

Chain link fence overview

**Finish deterioration** 

Fence warped webbing

Fence damage

Chain link fence covered in foliage

Useful Life: Up to 25 years

*Preventative Maintenance Notes:* We note the following select recommended preventative maintenance activities to maximize the remaining useful life: