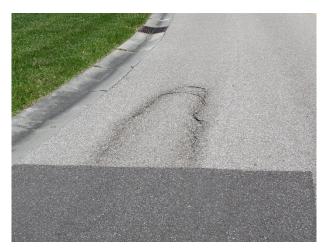

*Condition:* Fair overall with isolated cracks, previous patch repairs, raveling, and slippage evident.

Asphalt pavement street overview

Asphalt pavement street overview

Asphalt pavement street overview

Pavement slippage at the Cypress Shadows Boulevard

Pavement slippage at the Cypress Shadows Boulevard

Pavement slippage at the Cypress Shadows Boulevard

**Raveling formation** 

**Previous repairs** 

**Pavement cracks** 

Pavement slippage

**Useful Life:** 15- to 20-years with the benefit of patch repairs events every three- to five-years