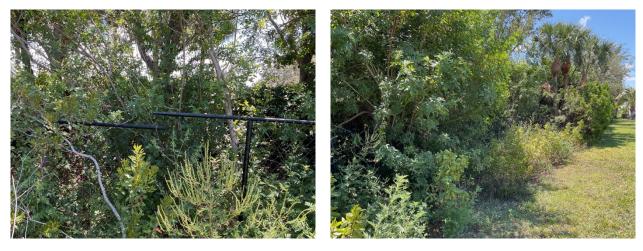

### Fences, Chain Link

Line Item: 4.220

**Quantity:** Approximately 4,200 linear feet of chain link fence located at the east perimeter of the community.

History: Original

**Condition:** Good to fair overall with isolated finish deterioration, warped webbing and damage evident. Our visual conditional assessment in certain areas was limited due the presence of vegetation covering sections of the chain link fence