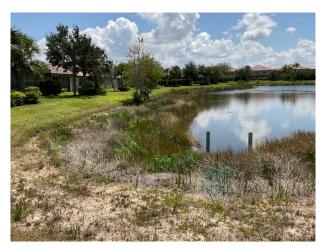

## **Ponds, Erosion Control**

*Line Item:* 4.710

Quantity: Approximately 29,400 linear feet of natural vegetation shorelines

*History:* The District added plantings as erosion control measures in 2022.

*Condition:* Good to fair overall with minimal to no erosion evident at shoreline evident.

Pond overview

Pond overview

Pond overview

Pond overview with new plantings installed

Pond overview

Pond overview

Pond overview

Minor shoreline erosion remediation

**Component Detail Notes:** The steep shoreline embankments are likely to exacerbate soil movement and erosion. The use and maintenance of landscape, natural vegetation and/or stone rip rap along the pond shorelines will help maintain an attractive appearance and prevent soil erosion.