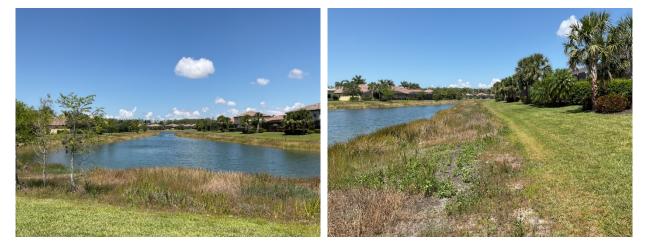

## **Ponds, Erosion Control**

*Line Item:* 4.710

Quantity: Approximately 29,400 linear feet of natural vegetation shorelines

*History:* The District added plantings as erosion control measures in 2022.

*Condition:* Good to fair overall with minimal to no erosion evident at shoreline evident.

Pond overview

Pond overview

Pond overview

Pond overview with new plantings installed

Pond overview

Pond overview

Pond overview

Minor shoreline erosion remediation

**Component Detail Notes:** The steep shoreline embankments are likely to exacerbate soil movement and erosion. The use and maintenance of landscape, natural vegetation and/or stone rip rap along the pond shorelines will help maintain an attractive appearance and prevent soil erosion.