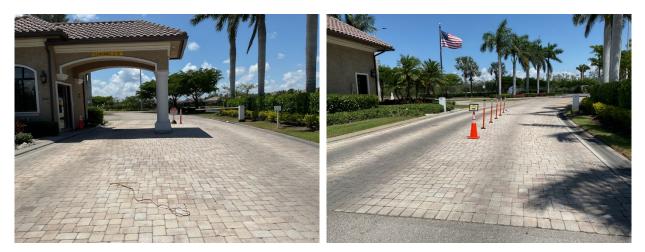

### Asphalt Pavement, Repaving

Line Items: 4.020 and 4.040

*Quantity:* Approximately 60,800 square yards at the streets

History:

- Repaving: Original; Management and the Board informs us the District plans to fund the near term mill and overlay of the roads outside of reserves in 2030.
- Repairs: Patching and repairs in 2022

*Condition:* Fair overall with isolated cracks, previous patch repairs, raveling, and slippage evident.

Asphalt pavement street overview

Asphalt pavement street overview

Asphalt pavement street overview

Pavement slippage at the Cypress Shadows Boulevard

Pavement slippage at the Cypress Shadows Boulevard

Pavement slippage at the Cypress Shadows Boulevard

**Raveling formation** 

**Previous repairs** 

**Pavement cracks** 

Pavement slippage

**Useful Life:** 15- to 20-years with the benefit of patch repairs events every three- to five-years