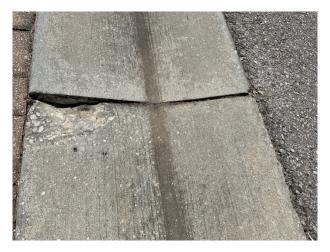

### **Concrete Curbs and Gutters**

*Line Item:* 4.110

Quantity: Approximately 45,400 linear feet

*History:* The District conducted partial repairs to the concrete curbs and gutters in 2021-2022.

*Condition:* Good to fair overall with isolated cracks, damage and previous repairs evident.

Concrete gutter overview

Concrete curb overview

Concrete curb damage

Concrete gutter damage

Concrete gutter cracks

Concrete gutter damage

Previous repairs on concrete curb

Useful Life: Up to 65 years although interim deterioration of areas is common