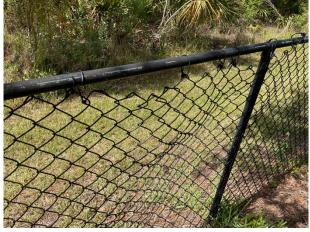

### Fences, Chain Link

Line Item: 4.220

**Quantity:** Approximately 4,200 linear feet of chain link fence located at the east perimeter of the community.

History: Original

**Condition:** Good to fair overall with isolated finish deterioration, warped webbing and damage evident. Our visual conditional assessment in certain areas was limited due the presence of vegetation covering sections of the chain link fence

Chain link fence overview

Chain link fence overview

**Finish deterioration** 

Fence warped webbing

Fence damage

Chain link fence covered in foliage

Useful Life: Up to 25 years

*Preventative Maintenance Notes:* We note the following select recommended preventative maintenance activities to maximize the remaining useful life: