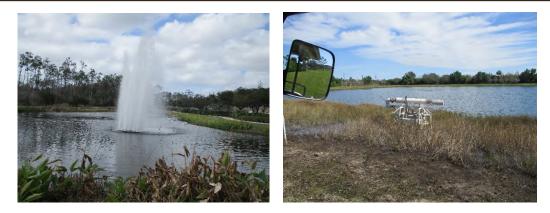

### **Ponds, Aerators**

Line Item: 4.700

*Quantity:* The District maintains a total of 24 aerators comprised of two fountain and 22 bubblers aerators

*History:* Varied ages.

*Condition:* Reported satisfactory without operational deficiencies

Fountain aerator

**Bubbler aerator** 

Useful Life: 10- to 15-years

**Component Detail Notes:** The use of small pumps, motors and aerators circulates pond water and increases the amount of entrained oxygen in the water, increasing water quality and reducing algae growths.