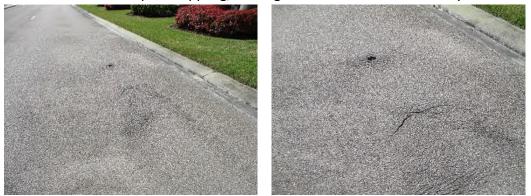

*Condition:* Fair overall with isolated cracks, previous patch repairs, raveling, and slippage evident.

Asphalt pavement street overview

Asphalt pavement street overview

Asphalt pavement street overview

Pavement slippage at the Cypress Shadows Boulevard

Pavement slippage at the Cypress Shadows Boulevard

Pavement slippage at the Cypress Shadows Boulevard

**Raveling formation** 

**Previous repairs** 

**Pavement cracks** 

Pavement slippage

**Useful Life:** 15- to 20-years with the benefit of patch repairs events every three- to five-years