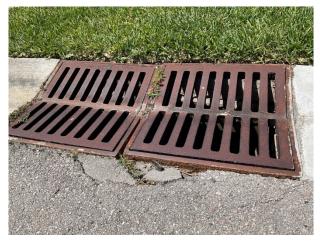

### **Catch Basins**

*Line Item:* 4.100

Quantity: 85 catch basins<sup>1</sup>

*History:* The District conducted inspection and partial repairs in 2021 through 2022 to failing catch basins.

*Condition:* Good to fair overall with isolated damage and possible settlement evident.

Catch basin overview

Possible settlement occurring

Pavement damage near catch basin

<sup>1</sup> We utilize the terminology catch basin to refer to all storm water collection structures including curb inlets.

**Useful Life:** The useful life of catch basins is up to 65 years. However, achieving this useful life usually requires interim capital repairs or partial replacements every 15- to 20-years.

*Component Detail Notes:* Erosion causes settlement around the collar of catch basins. Left unrepaired, the entire catch basin will shift and need replacement.