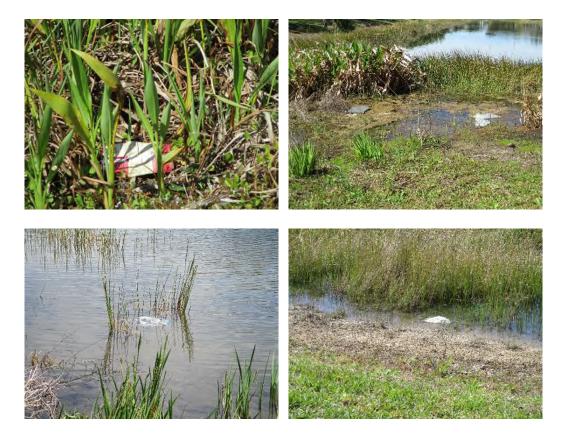

## **Ponds, Erosion Control**

*Line Item:* 4.710

Quantity: Approximately 29,400 linear feet of natural vegetation shorelines

*History:* The District added plantings as erosion control measures in 2022.

*Condition:* Good to fair overall with minimal to no erosion evident at shoreline evident.

Pond overview

Pond overview

Pond overview

Pond overview with new plantings installed

Pond overview

Pond overview

Pond overview

Minor shoreline erosion remediation

Minor shoreline erosion remediation

**Useful Life:** Shorelines are subject to fluctuations in water levels, increased plant growth and migrating storm and ground water resulting in the need for erosion control measures up to every 15 years.

**Component Detail Notes:** The steep shoreline embankments are likely to exacerbate soil movement and erosion. The use and maintenance of landscape, natural vegetation and/or stone rip rap along the pond shorelines will help maintain an attractive appearance and prevent soil erosion.