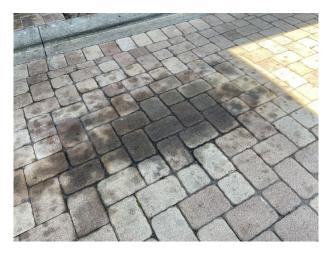

### Pavers, Masonry

Line Item: 4.620

*Quantity:* Approximately 5,070 square feet at the gate house

History: Original. The pavers were reset and cleaned in 2021.

Condition: Good to fair overall isolated cracks and oil stains evident

**Pavers overview** 

**Pavers overview** 

**Paver cracks** 

Pavers cracks

**Oil stains** 

Useful Life: 15- to 20-years

**Component Detail Notes:** The following diagram depicts the typical components of a masonry paver system although it may not reflect the actual configuration at Cypress Shadow Community Development District: