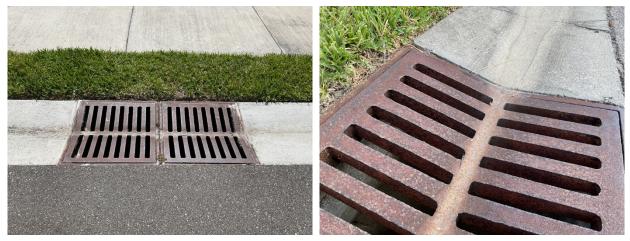

### **Catch Basins**

*Line Item:* 4.100

Quantity: 85 catch basins<sup>1</sup>

*History:* The District conducted inspection and partial repairs in 2021 through 2022 to failing catch basins.

*Condition:* Good to fair overall with isolated damage and possible settlement evident.

Catch basin overview

Possible settlement occurring

Pavement damage near catch basin

<sup>1</sup> We utilize the terminology catch basin to refer to all storm water collection structures including curb inlets.

**Useful Life:** The useful life of catch basins is up to 65 years. However, achieving this useful life usually requires interim capital repairs or partial replacements every 15- to 20-years.

*Component Detail Notes:* Erosion causes settlement around the collar of catch basins. Left unrepaired, the entire catch basin will shift and need replacement.