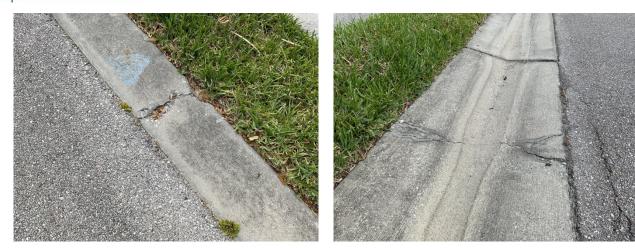

*Condition:* Fair overall with isolated cracks, previous patch repairs, raveling, and slippage evident.

Asphalt pavement street overview

Asphalt pavement street overview

Asphalt pavement street overview

Pavement slippage at the Cypress Shadows Boulevard

Pavement slippage at the Cypress Shadows Boulevard

Pavement slippage at the Cypress Shadows Boulevard

**Raveling formation** 

**Previous repairs** 

**Pavement cracks** 

Pavement slippage

**Useful Life:** 15- to 20-years with the benefit of patch repairs events every three- to five-years