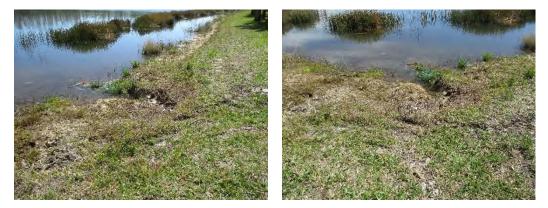

## **Ponds, Erosion Control**

*Line Item:* 4.710

Quantity: Approximately 29,400 linear feet of natural vegetation shorelines

*History:* The District added plantings as erosion control measures in 2022.

*Condition:* Good to fair overall with minimal to no erosion evident at shoreline evident.

Pond overview

Pond overview

Pond overview

Pond overview with new plantings installed

Pond overview

Pond overview

Pond overview

Minor shoreline erosion remediation

Minor shoreline erosion remediation

**Useful Life:** Shorelines are subject to fluctuations in water levels, increased plant growth and migrating storm and ground water resulting in the need for erosion control measures up to every 15 years.