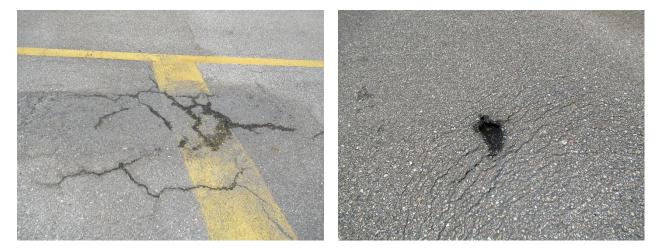

*Condition:* Fair overall with isolated cracks, previous patch repairs, raveling, and slippage evident.

Asphalt pavement street overview

Asphalt pavement street overview

Asphalt pavement street overview

Pavement slippage at the Cypress Shadows Boulevard

Pavement slippage at the Cypress Shadows Boulevard

Pavement slippage at the Cypress Shadows Boulevard

**Raveling formation** 

**Previous repairs** 

**Pavement cracks** 

Pavement slippage

**Useful Life:** 15- to 20-years with the benefit of patch repairs events every three- to five-years