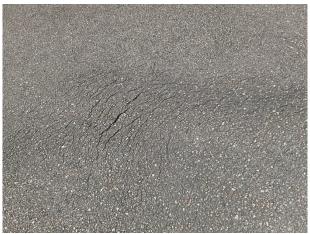

*Condition:* Fair overall with isolated cracks, previous patch repairs, raveling, and slippage evident.

Asphalt pavement street overview

Asphalt pavement street overview

Asphalt pavement street overview

Pavement slippage at the Cypress Shadows Boulevard

Pavement slippage at the Cypress Shadows Boulevard

Pavement slippage at the Cypress Shadows Boulevard

**Raveling formation** 

**Previous repairs** 

**Pavement cracks** 

Pavement slippage

**Useful Life:** 15- to 20-years with the benefit of patch repairs events every three- to five-years