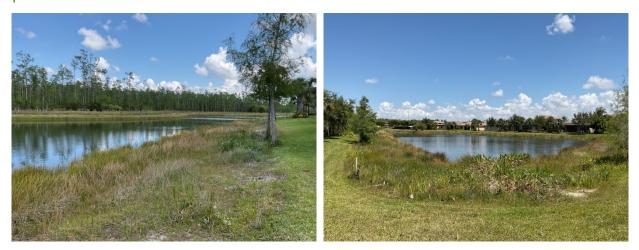

## **Ponds, Erosion Control**

*Line Item:* 4.710

Quantity: Approximately 29,400 linear feet of natural vegetation shorelines

*History:* The District added plantings as erosion control measures in 2022.

*Condition:* Good to fair overall with minimal to no erosion evident at shoreline evident.

Pond overview

Pond overview

Pond overview

Pond overview with new plantings installed

Pond overview

Pond overview

Pond overview

Minor shoreline erosion remediation

**Component Detail Notes:** The steep shoreline embankments are likely to exacerbate soil movement and erosion. The use and maintenance of landscape, natural vegetation and/or stone rip rap along the pond shorelines will help maintain an attractive appearance and prevent soil erosion.