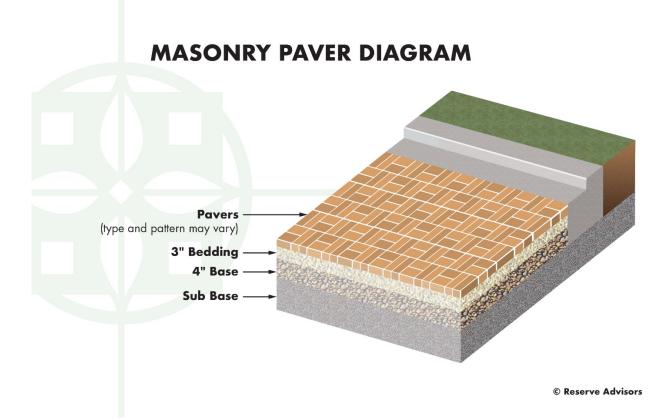

**Pavers overview** 

**Pavers overview** 

**Paver cracks** 

Pavers cracks

**Oil stains** 

Useful Life: 15- to 20-years

**Component Detail Notes:** The following diagram depicts the typical components of a masonry paver system although it may not reflect the actual configuration at Cypress Shadow Community Development District: