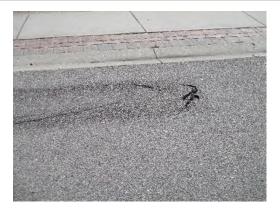

*Condition:* Fair overall with isolated cracks, previous patch repairs, raveling, and slippage evident.

Asphalt pavement street overview

Asphalt pavement street overview

Asphalt pavement street overview

Pavement slippage at the Cypress Shadows Boulevard

Pavement slippage at the Cypress Shadows Boulevard

Pavement slippage at the Cypress Shadows Boulevard

**Raveling formation** 

**Previous repairs** 

**Pavement cracks** 

Pavement slippage

**Useful Life:** 15- to 20-years with the benefit of patch repairs events every three- to five-years