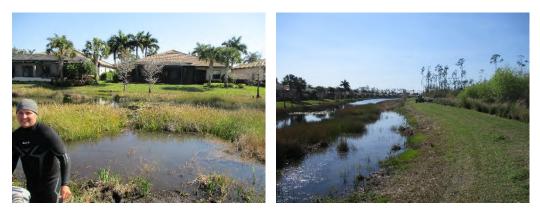

## **Ponds, Erosion Control**

*Line Item:* 4.710

Quantity: Approximately 29,400 linear feet of natural vegetation shorelines

*History:* The District added plantings as erosion control measures in 2022.

*Condition:* Good to fair overall with minimal to no erosion evident at shoreline evident.

Pond overview

Pond overview

Pond overview

Pond overview with new plantings installed

Pond overview

Pond overview

Pond overview

Minor shoreline erosion remediation

Minor shoreline erosion remediation

**Useful Life:** Shorelines are subject to fluctuations in water levels, increased plant growth and migrating storm and ground water resulting in the need for erosion control measures up to every 15 years.