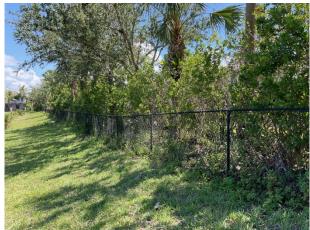

### Fences, Chain Link

Line Item: 4.220

**Quantity:** Approximately 4,200 linear feet of chain link fence located at the east perimeter of the community.

History: Original

**Condition:** Good to fair overall with isolated finish deterioration, warped webbing and damage evident. Our visual conditional assessment in certain areas was limited due the presence of vegetation covering sections of the chain link fence

Chain link fence overview

Chain link fence overview

**Finish deterioration** 

Fence warped webbing

Fence damage

Chain link fence covered in foliage

Useful Life: Up to 25 years

*Preventative Maintenance Notes:* We note the following select recommended preventative maintenance activities to maximize the remaining useful life: