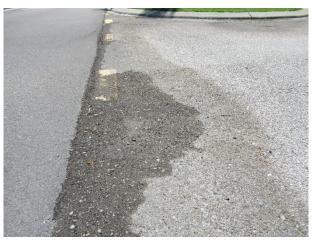

*Condition:* Fair overall with isolated cracks, previous patch repairs, raveling, and slippage evident.

Asphalt pavement street overview

Asphalt pavement street overview

Asphalt pavement street overview

Pavement slippage at the Cypress Shadows Boulevard

Pavement slippage at the Cypress Shadows Boulevard

Pavement slippage at the Cypress Shadows Boulevard

**Raveling formation** 

**Previous repairs** 

**Pavement cracks** 

Pavement slippage

**Useful Life:** 15- to 20-years with the benefit of patch repairs events every three- to five-years