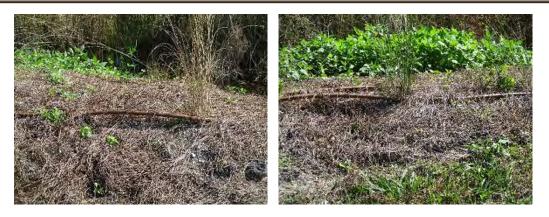

## **Ponds, Erosion Control**

*Line Item:* 4.710

Quantity: Approximately 29,400 linear feet of natural vegetation shorelines

*History:* The District added plantings as erosion control measures in 2022.

*Condition:* Good to fair overall with minimal to no erosion evident at shoreline evident.

Pond overview

Pond overview

Pond overview

Pond overview with new plantings installed

Pond overview

Pond overview

Pond overview

Minor shoreline erosion remediation

Minor shoreline erosion remediation

**Useful Life:** Shorelines are subject to fluctuations in water levels, increased plant growth and migrating storm and ground water resulting in the need for erosion control measures up to every 15 years.