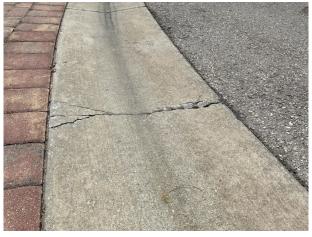

*Condition:* Fair overall with isolated cracks, previous patch repairs, raveling, and slippage evident.

Asphalt pavement street overview

Asphalt pavement street overview

Asphalt pavement street overview

Pavement slippage at the Cypress Shadows Boulevard

Pavement slippage at the Cypress Shadows Boulevard

Pavement slippage at the Cypress Shadows Boulevard

**Raveling formation** 

**Previous repairs** 

**Pavement cracks** 

Pavement slippage

**Useful Life:** 15- to 20-years with the benefit of patch repairs events every three- to five-years