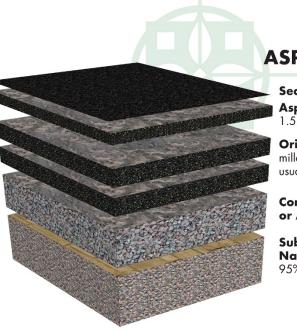

The initial installation of asphalt uses at least two lifts, or two separate applications of asphalt, over the base course. The first lift is the binder course. The second lift is the wearing course. The wearing course comprises a finer aggregate for a smoother more watertight finish.

The following diagram depicts the typical components although it may not reflect the actual configuration at Cypress Shadows:

# ASPHALT DIAGRAM

Sealcoat or Wearing Surface Asphalt Overlay Not to Exceed 1.5 inch Thickness per Lift or Layer

**Original Pavement** Inspected and milled until sound pavement is found, usually comprised of two layers

Compacted Crushed Stone or Aggregate Base

Subbase of Undisturbed Native Soils Compacted to 95% dry density

© Reserve Advisors

The manner of repaving is either a mill and overlay or total replacement. A mill and overlay is a method of repaving where cracked, worn and failed pavement is mechanically removed or milled until sound pavement is found. A new layer of asphalt is overlaid atop the remaining base course of pavement. Total replacement includes the removal of all existing asphalt down to the base course of aggregate and native soil followed by the application of two or more new lifts of asphalt. We recommend mill and overlayment on asphalt pavement that exhibits normal deterioration and wear. We recommend total replacement of asphalt pavement that exhibits severe deterioration, inadequate drainage, pavement that has been overlaid multiple times in the past or where the configuration makes overlayment not possible. Based on the apparent visual condition and configuration of the asphalt pavement, we recommend the mill and overlay method of repaving at Cypress Shadows.