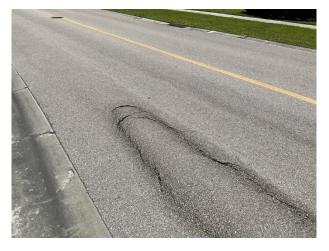

*Condition:* Fair overall with isolated cracks, previous patch repairs, raveling, and slippage evident.

Asphalt pavement street overview

Asphalt pavement street overview

Asphalt pavement street overview

Pavement slippage at the Cypress Shadows Boulevard

Pavement slippage at the Cypress Shadows Boulevard

Pavement slippage at the Cypress Shadows Boulevard

**Raveling formation** 

**Previous repairs** 

**Pavement cracks** 

Pavement slippage

**Useful Life:** 15- to 20-years with the benefit of patch repairs events every three- to five-years