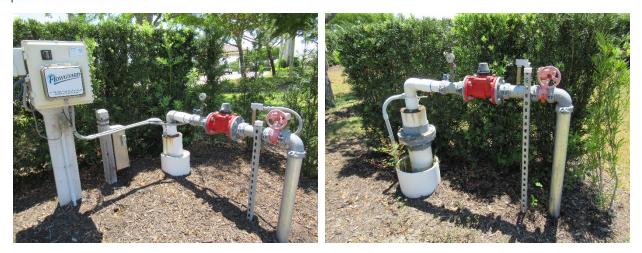

### Irrigation System, Well Pumps and Controls

*Line Item:* 4.410

*Quantity:* Three 2.5 HP submersible well pumps and controls located near the main entrance pond.

History: Original

*Condition:* Reported satisfactory without operational deficiencies

Well pump and control

Well pump

Useful Life: Up to 20 years

Priority/Criticality: Defer only upon opinion of independent professional or engineer

*Expenditure Detail Notes:* Expenditure timing and costs are depicted in the *Reserve Expenditures* table in Section 3.