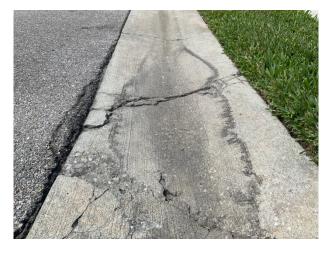

*Condition:* Fair overall with isolated cracks, previous patch repairs, raveling, and slippage evident.

Asphalt pavement street overview

Asphalt pavement street overview

Asphalt pavement street overview

Pavement slippage at the Cypress Shadows Boulevard

Pavement slippage at the Cypress Shadows Boulevard

Pavement slippage at the Cypress Shadows Boulevard

**Raveling formation** 

**Previous repairs** 

**Pavement cracks** 

Pavement slippage

**Useful Life:** 15- to 20-years with the benefit of patch repairs events every three- to five-years