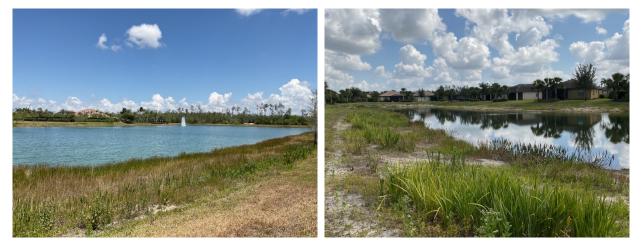

## **Ponds, Erosion Control**

*Line Item:* 4.710

Quantity: Approximately 29,400 linear feet of natural vegetation shorelines

*History:* The District added plantings as erosion control measures in 2022.

*Condition:* Good to fair overall with minimal to no erosion evident at shoreline evident.

Pond overview

Pond overview

Pond overview

Pond overview with new plantings installed

Pond overview

Pond overview

Pond overview

Minor shoreline erosion remediation

**Component Detail Notes:** The steep shoreline embankments are likely to exacerbate soil movement and erosion. The use and maintenance of landscape, natural vegetation and/or stone rip rap along the pond shorelines will help maintain an attractive appearance and prevent soil erosion.