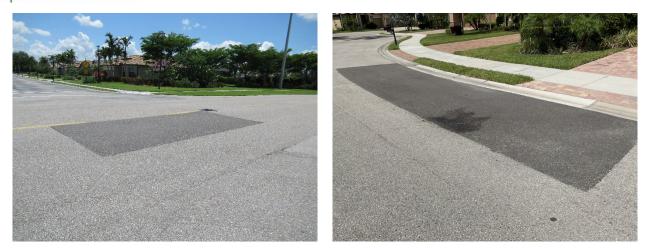

*Condition:* Fair overall with isolated cracks, previous patch repairs, raveling, and slippage evident.

Asphalt pavement street overview

Asphalt pavement street overview

Asphalt pavement street overview

Pavement slippage at the Cypress Shadows Boulevard

Pavement slippage at the Cypress Shadows Boulevard

Pavement slippage at the Cypress Shadows Boulevard

**Raveling formation** 

**Previous repairs** 

**Pavement cracks** 

Pavement slippage

**Useful Life:** 15- to 20-years with the benefit of patch repairs events every three- to five-years