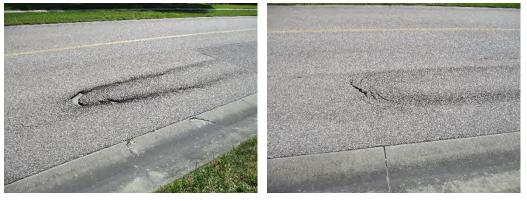

*Condition:* Fair overall with isolated cracks, previous patch repairs, raveling, and slippage evident.

Asphalt pavement street overview

Asphalt pavement street overview

Asphalt pavement street overview

Pavement slippage at the Cypress Shadows Boulevard

Pavement slippage at the Cypress Shadows Boulevard

Pavement slippage at the Cypress Shadows Boulevard

**Raveling formation** 

**Previous repairs** 

**Pavement cracks** 

Pavement slippage

**Useful Life:** 15- to 20-years with the benefit of patch repairs events every three- to five-years