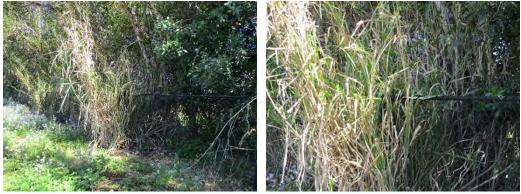

### Fences, Chain Link

Line Item: 4.220

**Quantity:** Approximately 4,200 linear feet of chain link fence located at the east perimeter of the community.

History: Original

**Condition:** Good to fair overall with isolated finish deterioration, warped webbing and damage evident. Our visual conditional assessment in certain areas was limited due the presence of vegetation covering sections of the chain link fence

Chain link fence overview

Chain link fence overview

**Finish deterioration** 

Fence warped webbing

Fence damage

Chain link fence covered in foliage

Useful Life: Up to 25 years

*Preventative Maintenance Notes:* We note the following select recommended preventative maintenance activities to maximize the remaining useful life: